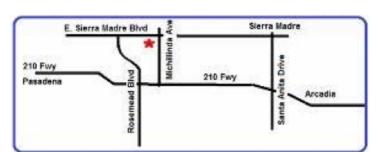

Rita Corwin Stratified Pairs 299er Pairs Compact KOs II Single Session Swiss

LaSalle High School 3880 E. Sierra Madre Blud. Pasadena, CA 91107

♦ NOTE: KOs are Bracketed & Handicapped.
Pairs and Teams are Averaged.
Pairs are 0-750, 0-2000, 2000+.

NOTE: No parking on Canfield Road!