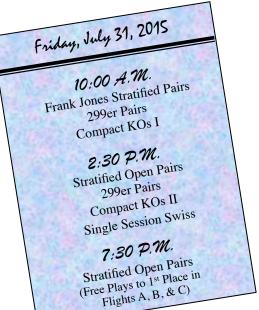

# 2015 Pasadena - San Gabriel Sectional

The John Waken Duplicate Bridge Tournament

July 31 - August 2, 2015

Saturday, August 1, 2015

10:00 A.M.

Frank Grant Stratified Pairs 299er Pairs Compact KOs I

2:30 P.M.

Rita Corwin Stratified Pairs 299er Pairs Compact KOs II Single Session Swiss

LaSalle High School 3880 E. Sierra Madre Blud. Pasadena, CA 91107

♦ NOTE: KOs are Bracketed & Handicapped.
Pairs and Teams are Averaged.
Pairs are 0-750, 0-2000, 2000+.