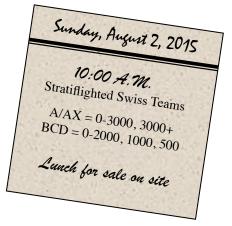

# 2015 Pasadena - San Gabriel Sectional

The John Waken Duplicate Bridge Tournament

July 31 - August 2, 2015

Saturday, August 1, 2015

10:00 A.M.

Frank Grant Stratified Pairs 299er Pairs Compact KOs I

2:30 P.M.

Rita Corwin Stratified Pairs 299er Pairs Compact KOs II Single Session Swiss

LaSalle High School 3880 E. Sierra Madre Blud. Pasadena, CA 91107

♦ NOTE: KOs are Bracketed & Handicapped.
Pairs and Teams are Averaged.
Pairs are 0-750, 0-2000, 2000+.